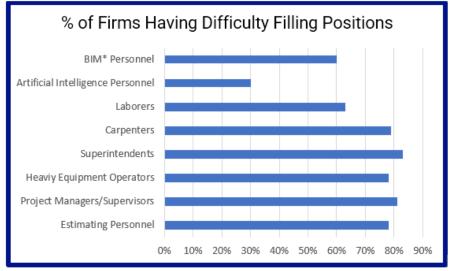

# INTRODUCTION

The construction industry employs more people and contributes more money to America's bottom line than any other industry.

However, the skilled labor shortage in the construction industry is real. According to the Associated General Contractors of America's 2024 Workforce National Survey Analysis, most construction firms are having difficulty hiring people, as shown below.