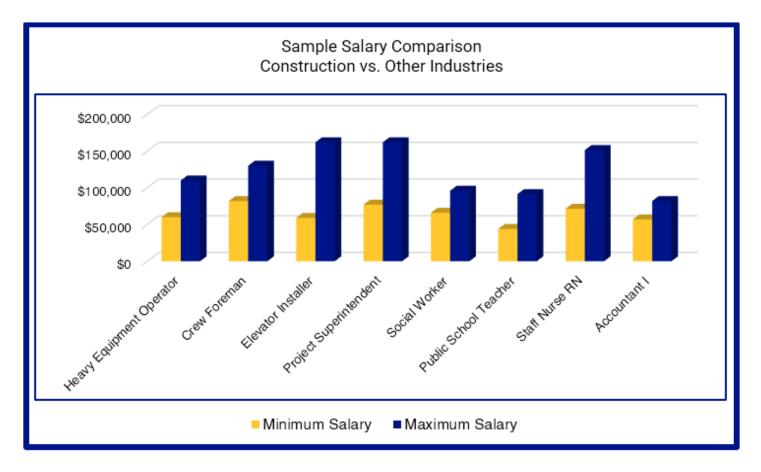

### FALSE!

Check out the sample salary comparison chart below. The construction jobs **do not** require a bachelor's degree, while the other jobs require **at least** a bachelor's degree.

Salaries are based in Massachusetts as of January 2025, do not include bonus and benefits and were sourced from salary.com. The lower end of the range is entry-level pay; the higher end is with **at least** eight years of experience.